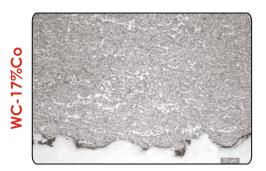

## **TYPICAL COATINGS**

# **COATING FEATURES**

- High Density (Low Porosity <1%)
- Optimum Hardness (1250 VHN<sub>0.3</sub>)
- Smooth (as-sprayed) Surface (3-5µmRa)
- High Bond Strengths (above 10000 psi)
- **Excellent Wear Resistance**
- Reduced Oxide Content than Plasma Coating