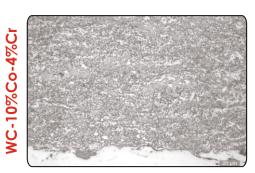

## **TYPICAL COATINGS**

# **COATING FEATURES**

- High Density (Low Porosity <1%)
- Optimum Hardness (1250 VHN<sub>0.3</sub>)
- Smooth (as-sprayed) Surface (3-5µmRa)
- High Bond Strengths (above 10000 psi)
- **Excellent Wear Resistance**
- Reduced Oxide Content than Plasma Coating