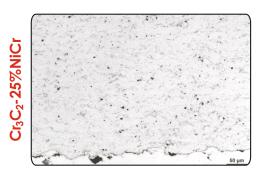

## **TYPICAL COATINGS**

# **COATING FEATURES**

- High Density (Low Porosity <1%)
- Optimum Hardness (1250 VHN<sub>0.3</sub>)
- Smooth (as-sprayed) Surface (3-5µmRa)
- High Bond Strengths (above 10000 psi)
- **Excellent Wear Resistance**
- Reduced Oxide Content than Plasma Coating