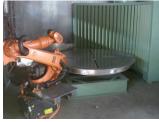

# **ROBOTIC THERMAL SPRAY CELL**

During HVOF process, high noise level(>130 dBa) is generated. It is advisable to operate the system in sound proof booth (Acoustic Room) which protects both personnel and the environment. Shown below is a modern Thermal Spray Cell, complete with Robot &

Turn Table. The sound level is reduced by 40 to 50 dBA.

Customize your spray system with gun and part manipulation equipment from AMST that includes robotic manipulators, turntables, vertical and horizontal traverses & more.

Specialized handling requirements ? No problem! We can custom design, fabricate and install exactly what you need.