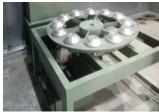

# **ROBOTIC THERMAL SPRAY CELL**

During HVOF process, high noise level(>130 dBa) is generated. It is advisable to operate the system in sound proof booth (Acoustic Room) which protects both personnel and the environment. Shown below is a modern Thermal Spray Cell, complete with Robot &

Turn Table. The sound level is reduced by 40 to 50 dBA.

Customize your spray system with gun and part manipulation equipment from AMST that includes robotic manipulators, turntables, vertical and horizontal traverses & more.

Specialized handling requirements ? No problem! We can custom design, fabricate and install exactly what you need.