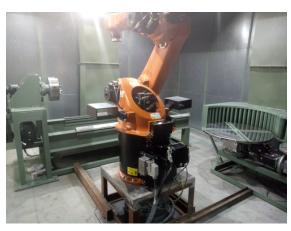

# **ROBOTIC THERMAL SPRAY CELL**

During HVOF process, high noise level(>130 dBa) is generated. It is advisable to operate the system in sound proof booth (Acoustic Room) which protects both personnel and the environment. Shown below is a modern Thermal Spray Cell, complete with Robot &

Turn Table. The sound level is reduced by 40 to 50 dBA.

Customize your spray system with gun and part manipulation equipment from AMST that includes robotic manipulators, turntables, vertical and horizontal traverses & more.

Specialized handling requirements ? No problem! We can custom design, fabricate and install exactly what you need.