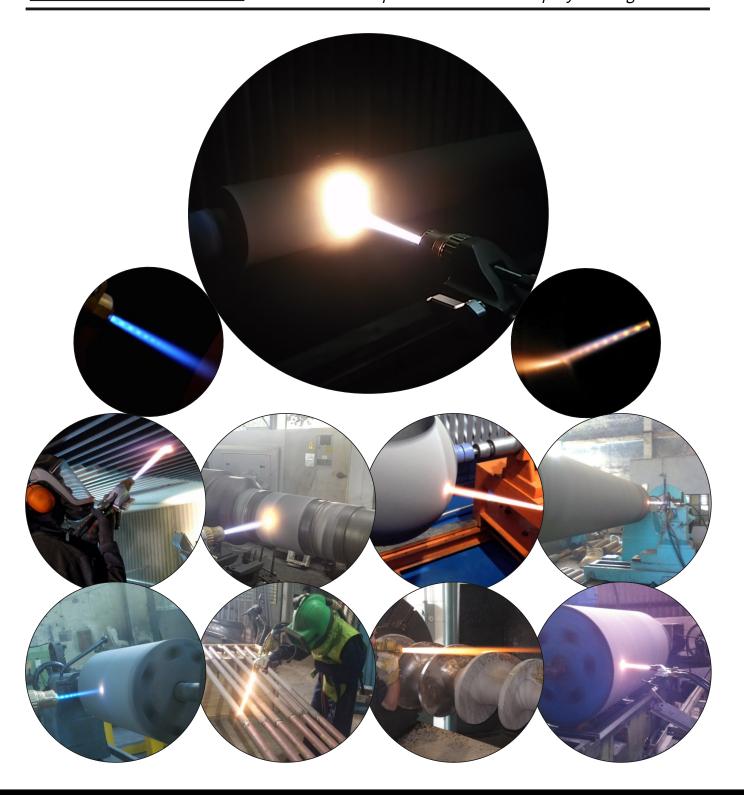

WORLD SURFACE TECHNOLOGIES From Surface Preparation to Thermal Spray Coating Solutions



### **SYSTEM FEATURES:**

Ideal for small & medium shops with occasional surfacing needs.

Precision components designed for reliable & repeatable coatings incorporating high safety standards.

Rotameter gas metering system.

Compatible with both Air Cooled SUPERJET-I Gun and a high performance Water Cooled (Hybrid) SUPERJET-I-HY

Customize your system with gun and part manipulation equipment ideal for your spray applications.

User friendly mobile Unit.

#### **SYSTEM SPECIFICATIONS:**

GUN SUPERIFT-I

Weight 1.80 Kg. (3.96 lb)

Gases Oxygen, LPG/Propane/

Natural Gas, Air

CONTROL PANEL MJ-3100

**Dimensions** 870 x 500 x 140 mm

Weight 38 Kg (83.77 lb)

220 V / 1 P / 50/60 Hz Electricity

POWDER FEEDER PFD-3500

3300 CC Capacity

Weight 39 Kg

220 V / 1 P / 50/60 Hz Electricity

### *