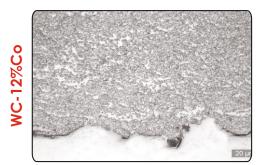

## **TYPICAL COATINGS**

# **COATING FEATURES**

- High Density (Low Porosity <1%)
- Optimum Hardness (1250 VHN<sub>0.3</sub>)
- Smooth (as-sprayed) Surface (3-5µmRa)
- High Bond Strengths (above 10000 psi)
- **Excellent Wear Resistance**
- Reduced Oxide Content than Plasma Coating