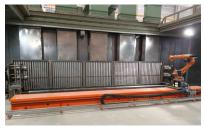

# **ROBOTIC THERMAL SPRAY CELL**

During HVOF process, high noise level(>130 dBa) is generated. It is advisable to operate the system in sound proof booth (Acoustic Room) which protects both personnel and the environment. Shown below is a modern Thermal Spray Cell, complete with Robot &

Turn Table. The sound level is reduced by 40 to 50 dBA.

Customize your spray system with gun and part manipulation equipment from AMST that includes robotic manipulators, turntables, vertical and horizontal traverses & more.