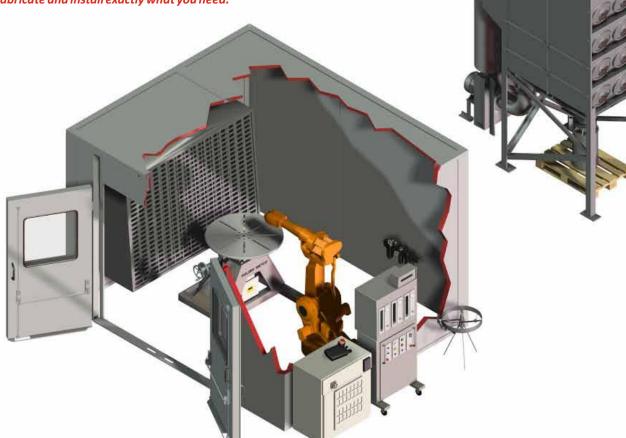

# **ROBOTIC THERMAL SPRAY CELL**

During HVOF process, high noise level(>130 dBa) is generated. It is advisable to operate the system in sound proof booth (Acoustic Room) which protects both personnel and the environment. Shown below is a modern Thermal Spray Cell, complete with Robot &

Turn Table. The sound level is reduced by 40 to 50 dBA.

Customize your spray system with gun and part manipulation equipment from AMST that includes robotic manipulators, turntables, vertical and horizontal traverses & more.

Specialized handling requirements ? No problem! We can custom design, fabricate and install exactly what you need.