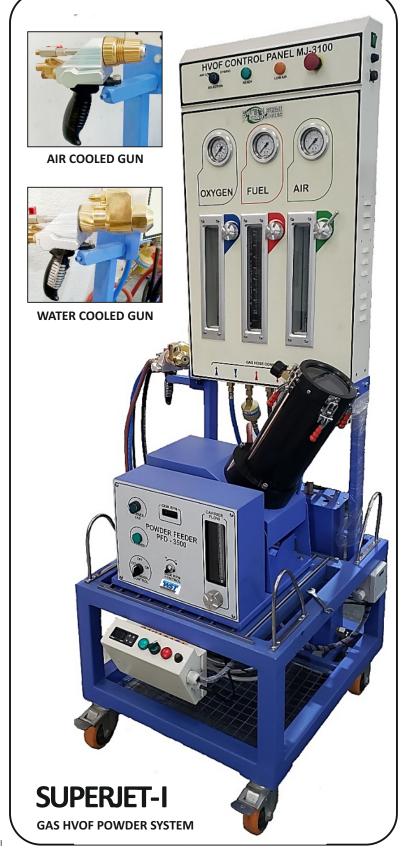

### **SYSTEM FEATURES:**

Ideal for small & medium shops with occasional surfacing needs.

Precision components designed for reliable & repeatable coatings incorporating high safety standards.

Rotameter gas metering system.

Compatible with both Air Cooled SUPERJET-I Gun and a high performance Water Cooled (Hybrid) SUPERJET-I-HY

Customize your system with gun and part manipulation equipment ideal for your spray applications.

User friendly mobile Unit.

#### **SYSTEM SPECIFICATIONS:**

GUN SUPERIFT-I

Weight 1.80 Kg. (3.96 lb)

Gases Oxygen, LPG/Propane/

Natural Gas, Air

CONTROL PANEL MJ-3100

**Dimensions** 870 x 500 x 140 mm

Weight 38 Kg (83.77 lb)

220 V / 1 P / 50/60 Hz Electricity

POWDER FEEDER PFD-3500

3300 CC Capacity

Weight 39 Kg

220 V / 1 P / 50/60 Hz Electricity

### STANDARD SYSTEM

- POWDER FEEDER; PFD-3500
- CONTROL PANEL; MJ-3100
- GAS CONTROL UNIT; GCU-27
- AIR CONTROL UNIT; ACU-27
- HOSE UNIT; HU-27
- PORTABLE TROLLEY
- SET OF RECOMMENDED PARTS FOR GUN