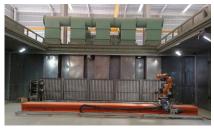

# **ROBOTIC THERMAL SPRAY CELL**

During HVOF process, high noise level(>130 dBa) is generated. It is advisable to operate the system in sound proof booth (Acoustic Room) which protects both personnel and the environment. Shown below is a modern Thermal Spray Cell, complete with Robot &

Turn Table. The sound level is reduced by 40 to 50 dBA.

Customize your spray system with gun and part manipulation equipment from AMST that includes robotic manipulators, turntables, vertical and horizontal traverses & more.