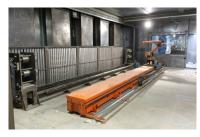

# **ROBOTIC THERMAL SPRAY CELL**

During HVOF process, high noise level(>130 dBa) is generated. It is advisable to operate the system in sound proof booth (Acoustic Room) which protects both personnel and the environment. Shown below is a modern Thermal Spray Cell, complete with Robot &

Turn Table. The sound level is reduced by 40 to 50 dBA.

Customize your spray system with gun and part manipulation equipment from AMST that includes robotic manipulators, turntables, vertical and horizontal traverses & more.