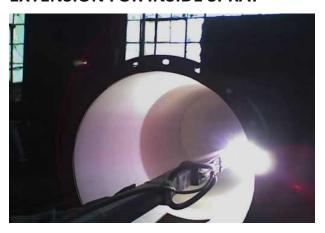

#### **EXTENSION FOR INSIDE SPRAY**

For years, the arc spray process has been limited in its ability to reach internal diameters. The development of ID arc spray extension has been a major leap in improving process technology.

- Enables spraying in bore or difficult-to-reach area.
  Deflector Nozzle: 90 deg./Straight Nozzle: 0 deg.
- ❖ Available in length of:1ft/2ft/3ft.
- ❖ Allows coating in internal dia of 70 mm & above.
- Highly engineered nozzles, tips and positioners have been designed for applications that demand maximum durability.