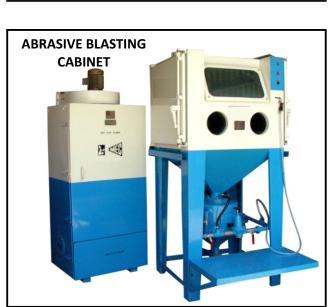

WST OFFERS OMPLETE RANGE OF STANDARD & SPECIAL PURPOE ABRASIVE BLASTING MACHINE / SHOT PEENING MACHINE / BLAST ROOM, PAINT SPRAY ROOM, EXHAUST SYSTEM.