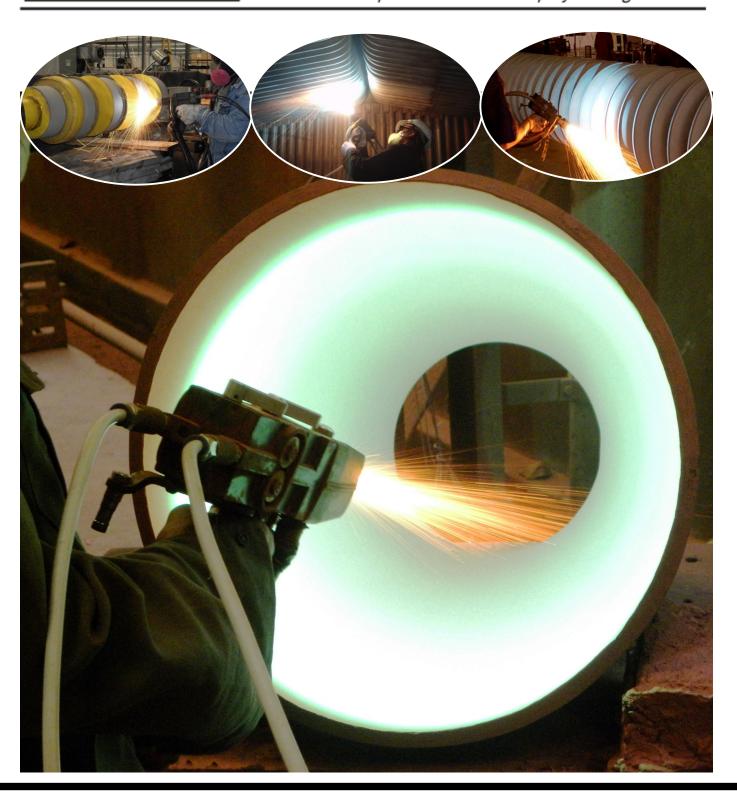

#### **EXTENSION FOR INSIDE SPRAY**

For years, the arc spray process has been limited in its ability to reach internal diameters. The development of ID arc spray extension has been a major leap in improving process technology.

- Enables spraying in bore or difficult-to-reach area.
  Deflector Nozzle: 90 deg./Straight Nozzle: 0 deg.
- ❖ Available in length of:1ft/2ft/3ft.
- ❖ Allows coating in internal dia of 70 mm & above.
- Highly engineered nozzles, tips and positioners have been designed for applications that demand maximum durability.