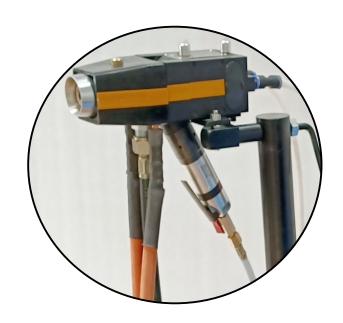

## ARC SPRAY GUN; Model: 8830-AR

- The ARC Gun; 8830-AR is light and easy to use. It has simple adjustments and requires minimal maintenance.
- Closed Nozzle System to ensure high bond and fine spray.
- Pull Wire Feed System by Air Motor (1000 RPM for high melting wires and 2500 RPM for low melting wires)
- Air arc-head to keep air cap, nozzle positioner, and spray head cool, thus preventing overheating at high amperes.
- The defined particle size and small spray diameter increase both the quality and efficiency of the metal deposition.
- Weighing only 3.2 Kg. Gun can be hand held or installed in a wide variety of automated equipment.