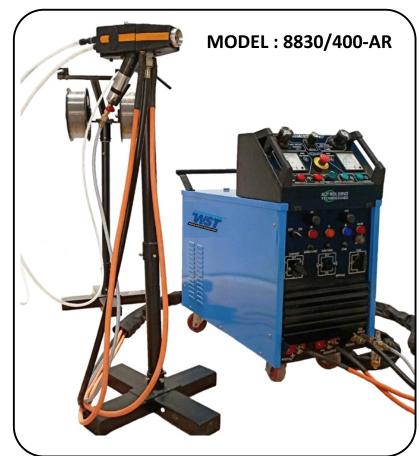

# WST ARC SYSTEM CONSISTS OF FOLLOWING ITEMS:

WST TWIN WIRE ARC SPRAY GUN; MODEL: 8830-AR

**❖ POWER SUPPLY WITH IN-BUILT** 

CONTROL PANEL; MODEL: P300-AR MODEL: P400-AR MODEL: P600-AR

PORTABLE WIRE SPOOL STAND or PORTABLE TROLLEY WITH SPOOL STAND

## ARC SPRAY GUN; Model: 8830-AR

- The ARC Gun; 8830-AR is light and easy to use. It has simple adjustments and requires minimal maintenance.
- Closed Nozzle System to ensure high bond and fine spray.
- Pull Wire Feed System by Air Motor (1000 RPM for high melting wires and 2500 RPM for low melting wires)
- Air arc-head to keep air cap, nozzle positioner, and spray head cool, thus preventing overheating at high amperes.
- The defined particle size and small spray diameter increase both the quality and efficiency of the metal deposition.
- Weighing only 3.2 Kg. Gun can be hand held or installed in a wide variety of automated equipment.

### **WIRE SPOOL STAND & TROLLEY**

- Portable wire spool stand (holding spool as well as gun).
- Trolley can be moved near to job with operator, away from Power supply
- Swivel type stand takes the direction of wire feed towards operator's side.
- Alternative or additional wire dispensing system for 125 Kg. / 250 Kg wire drums are available.

## **HOSES & CABLES SET**

- The hose package consists of two current cables, an air hose & two insulated wire guide tubes.
- Cable & hose set has a standard length of 5 mtrs. (other lengths as optional)
- The insulated wire guide tubes have a standard length of 2.5 meters and are made from a special low resistance material.