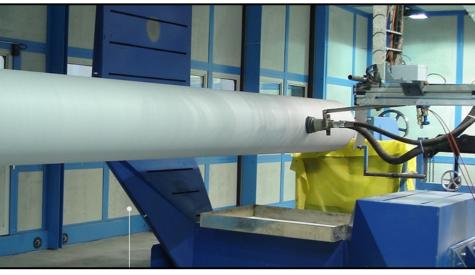

#### **EXTENSION FOR INSIDE SPRAY**

For years, the arc spray process has been limited in its ability to reach internal diameters. The development of ID arc spray extension has been a major leap in improving process technology.

- Enables spraying in bore or difficult-to-reach area.
  Deflector Nozzle: 90 deg./Straight Nozzle: 0 deg.
- ❖ Available in length of:1ft/2ft/3ft.
- ❖ Allows coating in internal dia of 70 mm & above.
- Highly engineered nozzles, tips and positioners have been designed for applications that demand maximum durability.