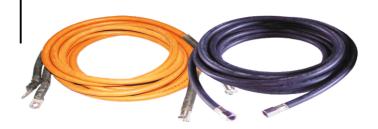

## **HOSES & CABLES SET**

- The hose package consists of two current cables, an air hose & two insulated wire guide tubes.
- Cable & hose set has a standard length of 5 mtrs. (other lengths as optional)
- The insulated wire guide tubes have a standard length of 2.5 meters and are made from a special low resistance material.