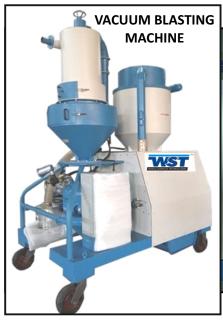

WST OFFERS OMPLETE RANGE OF STANDARD & SPECIAL PURPOE ABRASIVE BLASTING MACHINE / SHOT PEENING MACHINE / BLAST ROOM, PAINT SPRAY ROOM, EXHAUST SYSTEM.