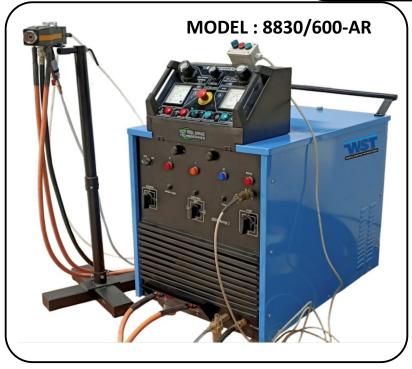

# WST ARC SYSTEM CONSISTS OF FOLLOWING ITEMS:

WST TWIN WIRE ARC SPRAY GUN; MODEL: 8830-AR

**❖ POWER SUPPLY WITH IN-BUILT** 

CONTROL PANEL; MODEL: P300-AR MODEL: P400-AR MODEL: P600-AR

PORTABLE WIRE SPOOL STAND or PORTABLE TROLLEY WITH SPOOL STAND

## ARC SPRAY GUN; Model: 8830-AR

- The ARC Gun; 8830-AR is light and easy to use. It has simple adjustments and requires minimal maintenance.
- Closed Nozzle System to ensure high bond and fine spray.
- Pull Wire Feed System by Air Motor (1000 RPM for high melting wires and 2500 RPM for low melting wires)
- Air arc-head to keep air cap, nozzle positioner, and spray head cool, thus preventing overheating at high amperes.
- The defined particle size and small spray diameter increase both the quality and efficiency of the metal deposition.
- Weighing only 3.2 Kg. Gun can be hand held or installed in a wide variety of automated equipment.

### **WIRE SPOOL STAND & TROLLEY**

- Portable wire spool stand (holding spool as well as gun).
- Trolley can be moved near to job with operator, away from Power supply
- Swivel type stand takes the direction of wire feed towards operator's side.
- Alternative or additional wire dispensing system for 125 Kg. / 250 Kg wire drums are available.

## **HOSES & CABLES SET**

- The hose package consists of two current cables, an air hose & two insulated wire guide tubes.
- Cable & hose set has a standard length of 5 mtrs. (other lengths as optional)
- The insulated wire guide tubes have a standard length of 2.5 meters and are made from a special low resistance material.