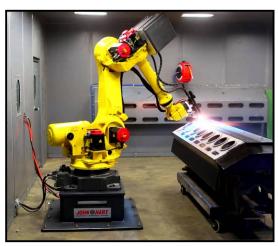

# TWIN WIRE ARC SPRAY SYSTEM

Model: 8830/300-AR, 8830/400-AR & 8830/600-AR

# WST ARC SYSTEM CONSISTS OF FOLLOWING ITEMS:

WST TWIN WIRE ARC SPRAY GUN; MODEL: 8830-AR

**❖ POWER SUPPLY WITH IN-BUILT** 

CONTROL PANEL; MODEL: P300-AR MODEL: P400-AR MODEL: P600-AR

PORTABLE WIRE SPOOL STAND or PORTABLE TROLLEY WITH SPOOL STAND

❖ GUN MOUNTING STAND

HOSES & CABLES SET (Length: 5 mtr)