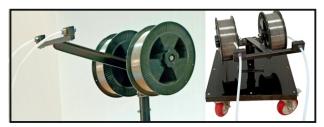

### **WIRE SPOOL STAND & TROLLEY**

- Portable wire spool stand (holding spool as well as gun).
- Trolley can be moved near to job with operator, away from Power supply
- Swivel type stand takes the direction of wire feed towards operator's side.
- Alternative or additional wire dispensing system for 125 Kg. / 250 Kg wire drums are available.