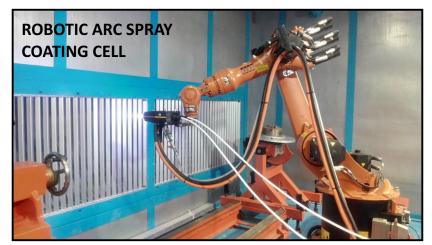

#### **COATING APPLICATIONS**

WST has worked closely with industries to develop arc spray solutions for some of the most demanding coating applications. While most arc spray coatings still utilize metallic alloy composition, the advent and growth of engineered composite cored wires broadens the use of arc spray technology. For coatings ranging from simple dimensional restoration to complex surface treatment requirements, arc spray provides competitive high quality solutions.