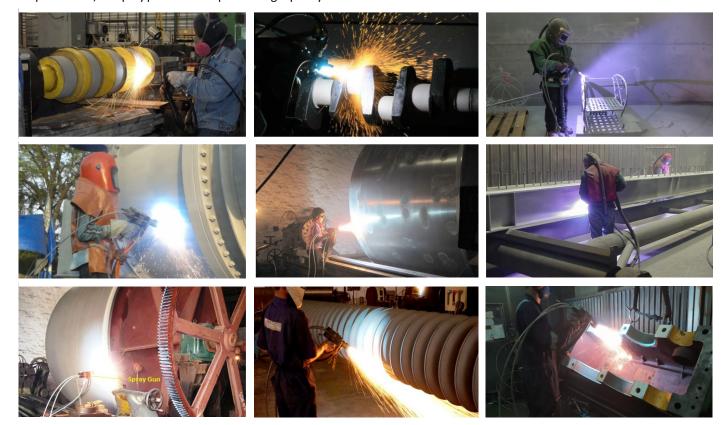

#### **COATING APPLICATIONS**

WST has worked closely with industries to develop arc spray solutions for some of the most demanding coating applications. While most arc spray coatings still utilize metallic alloy composition, the advent and growth of engineered composite cored wires broadens the use of arc spray technology. For coatings ranging from simple dimensional restoration to complex surface treatment requirements, arc spray provides competitive high quality solutions.