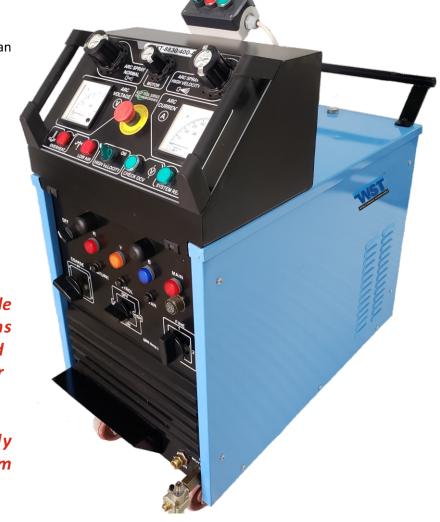

# WST ARC SYSTEM CONSISTS OF FOLLOWING ITEMS:

WST TWIN WIRE ARC SPRAY GUN; MODEL: 8830-AR

**❖ POWER SUPPLY WITH IN-BUILT** 

CONTROL PANEL; MODEL: P300-AR MODEL: P400-AR MODEL: P600-AR

PORTABLE WIRE SPOOL STAND or PORTABLE TROLLEY WITH SPOOL STAND

### **USER FRIENDLY CONTROL PANEL**

WST Power Supply is designed to meet the requirement of electric arc technology of DC voltage with integrated control and ergonomic as well as user friendly control panel. The start & stop of the arc is achieved by pressing lever of air motor thus offers dead-man handle for safe working opera on stopping the gun, if dropped down.

it is a diode based design to operate in harsh environment and meets the requirement of spraying all kinds of metallic, alloyed and cored wires. This control circuit has a response me adjusted to the arc spraying process to ensure a stable arc between the mel ng wire contact point. The Power Supply is especially developed for arc spraying with integrated

control and ergonomic operator console.

The WST UNIT is equipped with an electronic control circuit adapted to arc spraying of various materials. This control circuit has a response me adjusted to the arc spraying process to ensure a stable arc between the mel ng electrodes