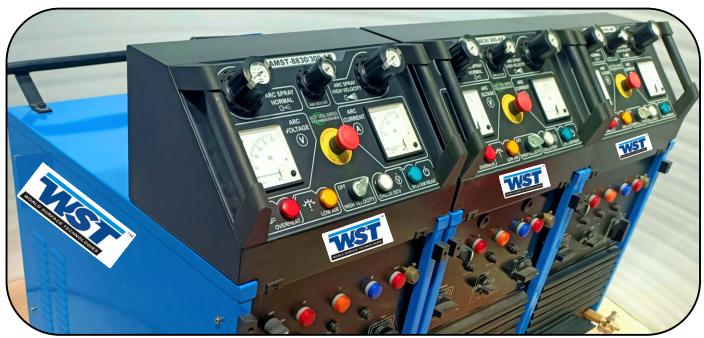

# WST ARC SYSTEM CONSISTS OF FOLLOWING ITEMS:

WST TWIN WIRE ARC SPRAY GUN; MODEL: 8830-AR

**❖ POWER SUPPLY WITH IN-BUILT** 

CONTROL PANEL; MODEL: P300-AR MODEL: P400-AR MODEL: P600-AR

PORTABLE WIRE SPOOL STAND or PORTABLE TROLLEY WITH SPOOL STAND

### **USER FRIENDLY CONTROL PANEL**

WST Power Supply is designed to meet the requirement of electric arc technology of DC voltage with integrated control and ergonomic as well as user friendly control panel. The start & stop of the arc is achieved by pressing lever of air motor thus offers dead-man handle for safe working opera on stopping the gun, if dropped down.