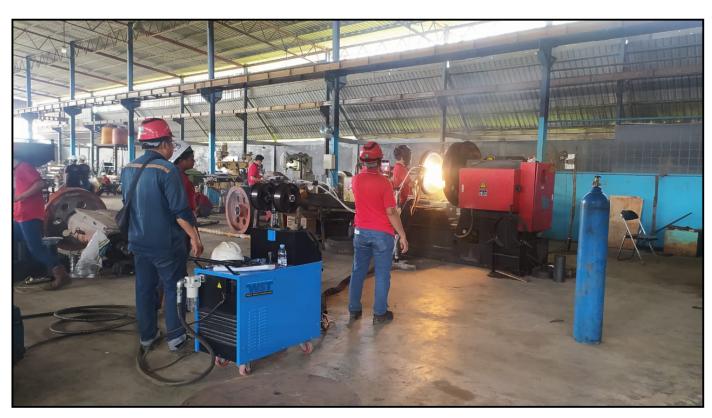

## ARC SPRAY GUN; Model: 8830-AR

- The ARC Gun; 8830-AR is light and easy to use. It has simple adjustments and requires minimal maintenance.
- Closed Nozzle System to ensure high bond and fine spray.
- Pull Wire Feed System by Air Motor (1000 RPM for high melting wires and 2500 RPM for low melting wires)
- Air arc-head to keep air cap, nozzle positioner, and spray head cool, thus preventing overheating at high amperes.
- The defined particle size and small spray diameter increase both the quality and efficiency of the metal deposition.
- Weighing only 3.2 Kg. Gun can be hand held or installed in a wide variety of automated equipment.

#### **COATING APPLICATIONS**

WST has worked closely with industries to develop arc spray solutions for some of the most demanding coating applications. While most arc spray coatings still utilize metallic alloy composition, the advent and growth of engineered composite cored wires broadens the use of arc spray technology. For coatings ranging from simple dimensional restoration to complex surface treatment requirements, arc spray provides competitive high quality solutions.